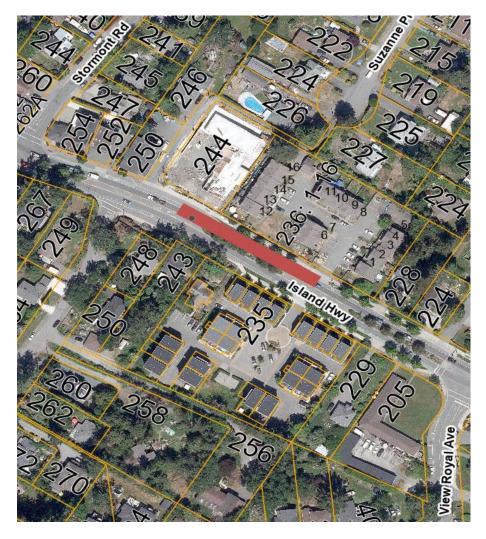

## 236 – 242 ISLAND HIGHWAY Between View Royal Ave and Stormont Rd

Please be advised that the Capital Regional District (CRD) will be installing water services on Island Hwy between View Royal Avenue and Stormont Road on Tuesday, May 21<sup>st</sup> and Wednesday, May 22<sup>nd</sup>, 2024.

**Expect delays as flaggers direct single lane, alternating traffic through the work zone.** We ask that you lower your speed and use caution when travelling through the work zone.

Emergency vehicles will be treated with utmost priority and will have immediate access as required. Traffic control persons will be situated in the work zone to assist pedestrians and cyclists.